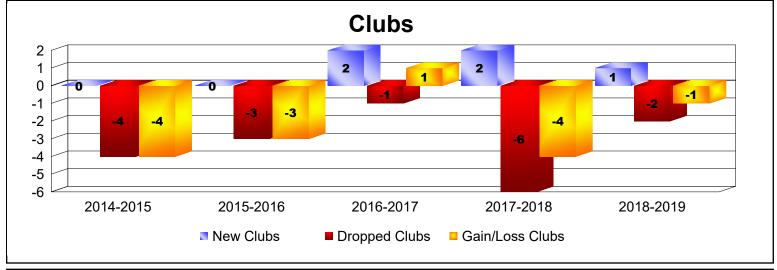

District 2 X1 As of June 2019 Cumulative

| Year      | New<br>Clubs | Dropped<br>Clubs | Gain/<br>Loss<br>Clubs | New<br>Members | Charter<br>Members | Reinstate<br>Members | Transfer<br>Members | Total<br>Member<br>Added | Total<br>Members<br>Dropped | Gain/<br>Loss<br>Members |
|-----------|--------------|------------------|------------------------|----------------|--------------------|----------------------|---------------------|--------------------------|-----------------------------|--------------------------|
| 2014-2015 | 0            | -4               | -4                     | 301            | 5                  | 35                   | 18                  | 359                      | -352                        | 7                        |
| 2015-2016 | 0            | -3               | -3                     | 295            | 1                  | 10                   | 22                  | 328                      | -370                        | -42                      |
| 2016-2017 | 2            | -1               | 1                      | 247            | 65                 | 21                   | 8                   | 341                      | -312                        | 29                       |
| 2017-2018 | 2            | -6               | -4                     | 260            | 61                 | 31                   | 22                  | 374                      | -463                        | -89                      |
| 2018-2019 | 1            | -2               | -1                     | 182            | 86                 | 6                    | 9                   | 283                      | -301                        | -18                      |
| Average   | 1            | -3               | -2                     | 257            | 44                 | 21                   | 16                  | 337                      | -360                        | -23                      |