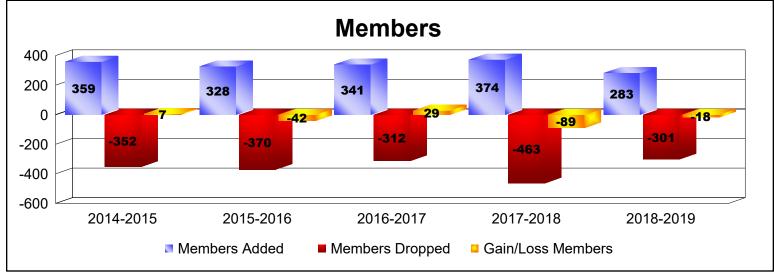

District 2 X1 As of June 2019 Cumulative

| Year      | New<br>Clubs | Dropped<br>Clubs | Gain/<br>Loss<br>Clubs | New<br>Members | Charter<br>Members | Reinstate<br>Members | Transfer<br>Members | Total<br>Member<br>Added | Total<br>Members<br>Dropped | Gain/<br>Loss<br>Members |
|-----------|--------------|------------------|------------------------|----------------|--------------------|----------------------|---------------------|--------------------------|-----------------------------|--------------------------|
| 2014-2015 | 0            | -4               | -4                     | 301            | 5                  | 35                   | 18                  | 359                      | -352                        | 7                        |
| 2015-2016 | 0            | -3               | -3                     | 295            | 1                  | 10                   | 22                  | 328                      | -370                        | -42                      |
| 2016-2017 | 2            | -1               | 1                      | 247            | 65                 | 21                   | 8                   | 341                      | -312                        | 29                       |
| 2017-2018 | 2            | -6               | -4                     | 260            | 61                 | 31                   | 22                  | 374                      | -463                        | -89                      |
| 2018-2019 | 1            | -2               | -1                     | 182            | 86                 | 6                    | 9                   | 283                      | -301                        | -18                      |
| Average   | 1            | -3               | -2                     | 257            | 44                 | 21                   | 16                  | 337                      | -360                        | -23                      |